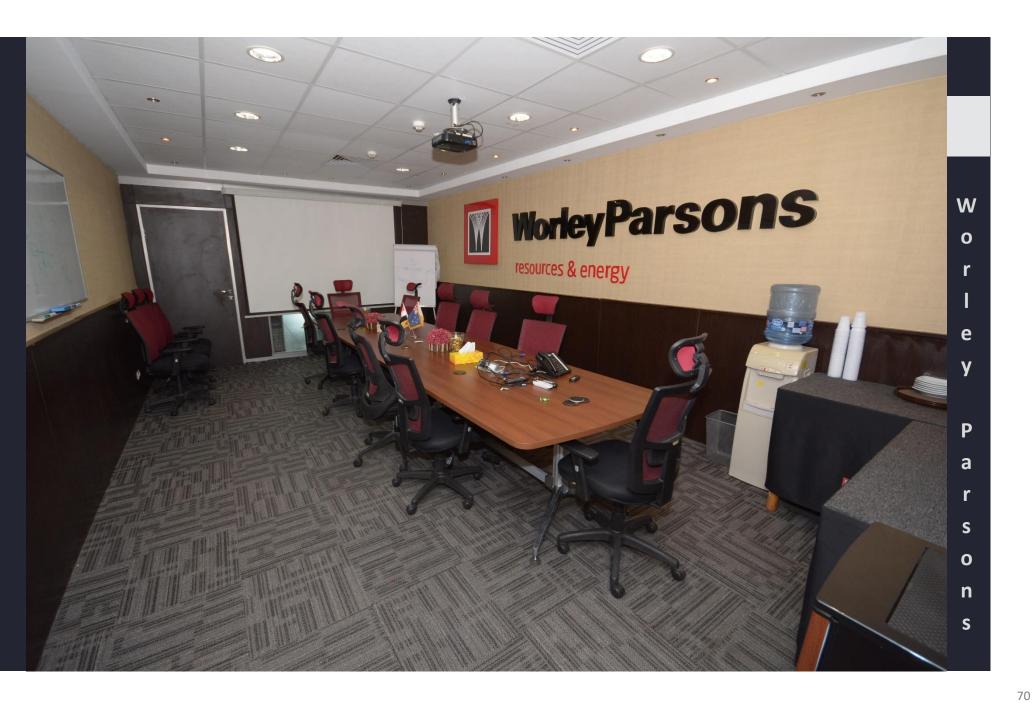

tion.. Etc.

**CONTRACT VALUE** 12000000 LE

# DESIGNING & EXECUTION OF HELIOPOLIS TOWER



#### **LOCATION**

25 Nakhla El Motaey St. -Heliopolis, Cairo-Egypt.

**TOTAL BUILT UP AREA** 4545 m<sup>2</sup>

#### **DESCRIPTION**

21 apartments, Clubhouse, 02 Commercial ground floors about 500 m2 offices Areas, Garage

## **OWNER**GOZOUR DEVELOPMENTS

### CONTRACTOR

**INCONS Integrated Construction** 

#### **CONTRACT WORKS**

All works starting with Design, Geo-Technical, Diaphragm, Dewatering, Excavation, R.C. Works, Piping, Sanitary, Plastering, Flooring, Walls, Ceiling, Electric, HVAC Fire system, Mechanical, Painting, and Decoration.. Etc.

**CONTRACT VALUE** 20000000 LE







# INTERIOR DESIGN & FINISHING WORKS

## RESIDENTIAL

































# **OFFICES**













# COMMERTAIL



















## **CONTACTS INFO**

- **20** Samir Abdel Ra'ouf- Makram Ebied
- **(202) 2725267**
- @ info@incons-eg.com
- ⊗ www.incons-eg.com
- 🖶 (202) **2725298**