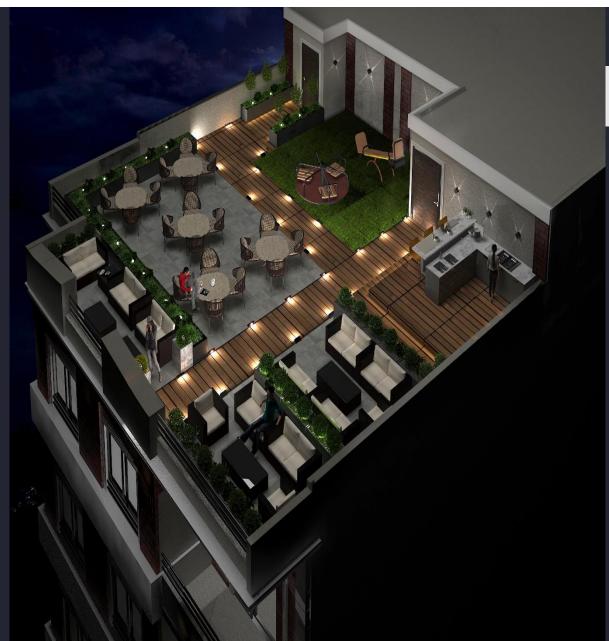

ng, Sanitary, Plastering, Flooring, Walls, Ceiling, Electric, HVAC Fire system, Mechanical, Painting, and Decoration.. Etc.

**CONTRACT VALUE** 12000000 LE

# DESIGNING & EXECUTION OF HELIOPOLIS TOWER



#### **LOCATION**

25 Nakhla El Motaey St. -Heliopolis, Cairo-Egypt.

**TOTAL BUILT UP AREA** 4545 m<sup>2</sup>

#### **DESCRIPTION**

21 apartments, Clubhouse, 02 Commercial ground floors about 500 m2 offices Areas, Garage

## **OWNER**GOZOUR DEVELOPMENTS

### CONTRACTOR

**INCONS Integrated Construction** 

#### **CONTRACT WORKS**

All works starting with Design, Geo-Technical, Diaphragm, Dewatering, Excavation, R.C. Works, Piping, Sanitary, Plastering, Flooring, Walls, Ceiling, Electric, HVAC Fire system, Mechanical, Painting, and Decoration.. Etc.

**CONTRACT VALUE** 20000000 LE







# INTERIOR DESIGN & FINISHING WORKS

## RESIDENTIAL

































# **OFFICES**













# COMMERTAIL



















## **CONTACTS INFO**

- **20** Samir Abdel Ra'ouf- Makram Ebied
- **(202) 2725267**
- @ info@incons-eg.com
- ⊗ www.incons-eg.com
- 🖶 (202) **2725298**