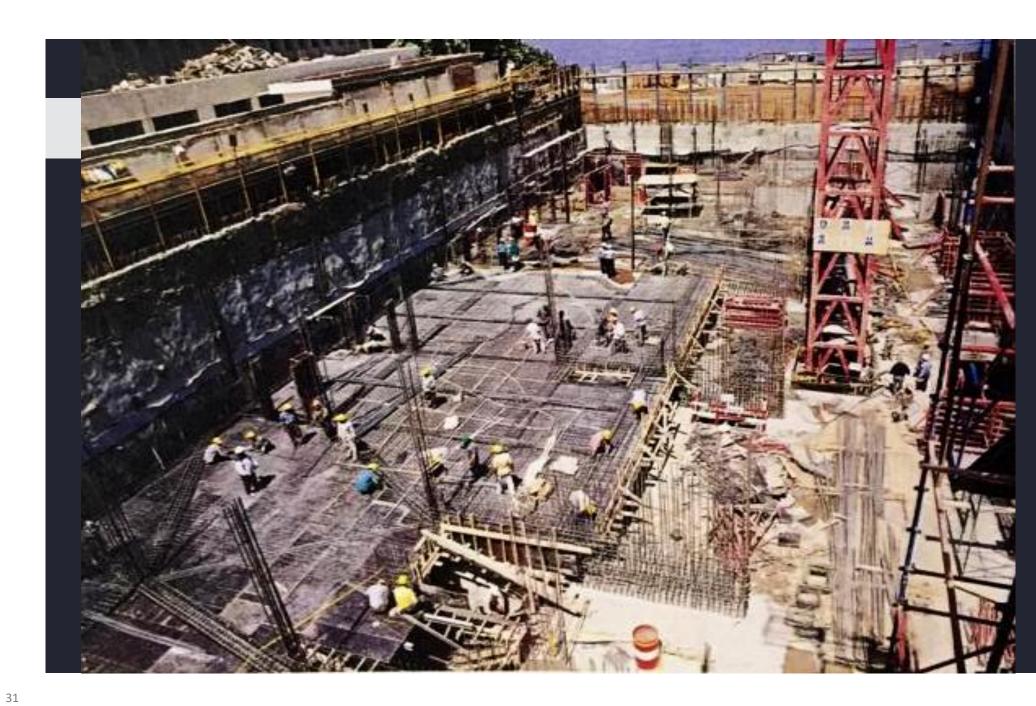

# MUBARAK PROJECT

#### **LOCATION**

AL shorook City, Cairo-Egypt.

**TOTAL BUILT UP AREA** 42500 m<sup>2</sup>

#### **DESCRIPTION**

**689** Economic Flats in 34 buildings, each flat **60m2**.

**OWNER** Ministry of Housing

#### Consultant

Arch. Maged El Dien El hossamy Eng. Saeed Emam ( structural design )

#### **CONTRACTOR**

**INCONS Integrated Constructions** 

#### **CONTRACT WORKS**

All works starting with Geo-Technical, Diaphragm, Dewatering, Excavation, R.C. Works, Piping, Sanitary, Plastering, Flooring, Walls, Ceiling, Electric, HVAC Fire system, Mechanical, Painting, and Decoration.. Etc.

**CONTRACT VALUE** 18000000 LE