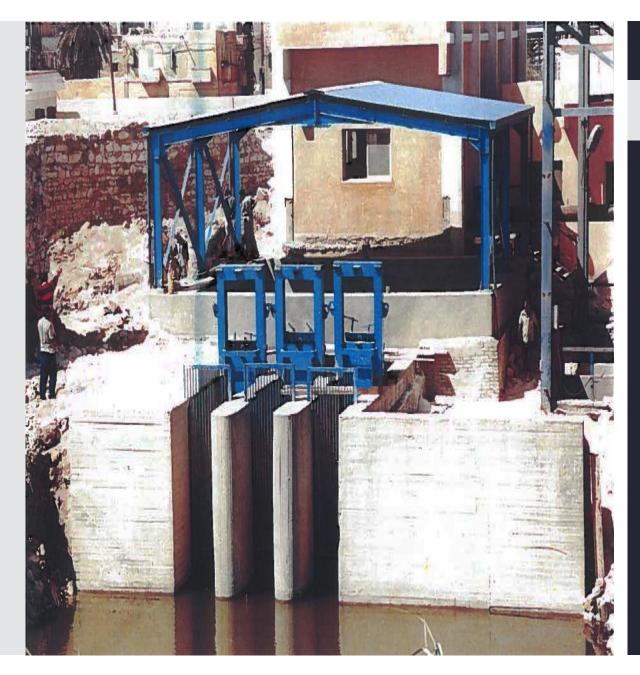

# INTAKE OF ELKHANDAK CANAL Alex Petroleum Company

#### **LOCATION**

ELKHANDAK CANAL EL MAX, ALX.

## **DESCRIPTION**

Intake of elkhandak canal – FIRE FIGHTING.

**OWNER** Alex Petroleum Company