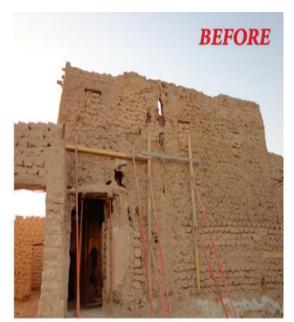

# RESTORATION & CONSERVATION WORKS

# **OUR PHILOSOPHY**

Books and encyclopedias are not the only way to save the human's history.

Shall we start to build our own history for the next generations?

Buildings are not only walls and roofs, there is always a story to tell

#### **MISSION**

Keeping our history alive by conservation according to the international rules witch set by expertise around the world.

Design and build a kind of buildings to present it to the next generations proudly as our civilization marks

# REGIONAL RESTORATION PROJECTS

- King Abdul Aziz Palace In Al Murabba
- Al Askar Palace in Al Majma
- Mud Buildings In Turif District
- Building Of The Heritage Preservation Society In Al Murabba