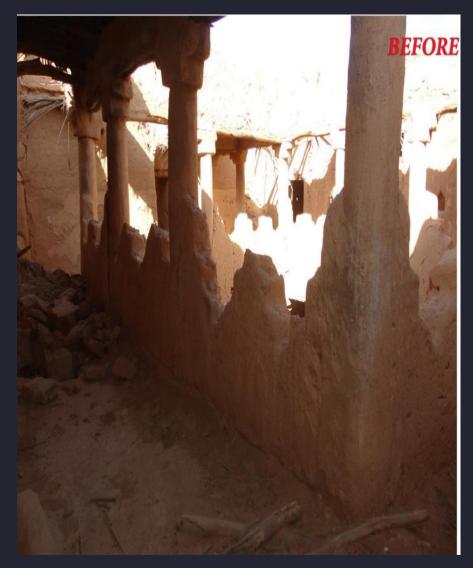

# RESTORATION & CONSERVATION WORKS

# LOCAL RESTORATION PROJECTS

- Ahmed Ibn Tulun Mosque
- Mohamed Ali Pasha Palace
- Al Moayyed Sheikh Mosque
- Basement of The Egyptian Museum
- Al- Selhdar Mosque
- Dar Al Darb In Citadel
- Dar Al Mahfuzat In Citadel
- Sultan Al Ghouri Mosque
- Abou El Dahab Group
- Mohammed Mahmoud Khalil Palace
- Ismail Pasha Al-Mufatish Palace

- Ahmed Kohieh Mosque
- Bahlowan Mosque
- North Cairo Wall
- Sabeel Mohamed Ali
- Sabeel Abu Al Iqbal
- The Hanging Church
- Mrs. Wassila's House
- Al-Sinari House
- Mahmoud Muharram Mosque
- Dair Al Rosul In Atfih
- Mosque of Qainabai Al Ramah

# REGIONAL RESTORATION PROJECTS

- King Abdul Aziz Palace In Al Murabba
- Al Askar Palace in Al Majma
- Mud Buildings In Turif District
- Building Of The Heritage Preservation Society In Al Murabba