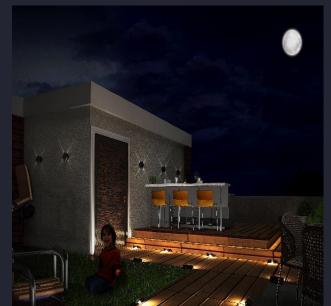

ping, Sanitary, Plastering, Flooring, Walls, Ceiling, Electric, HVAC Fire system, Mechanical, Painting, and Decoration.. Etc.

**CONTRACT VALUE** 12000000 LE

# DESIGNING & EXECUTION OF HELIOPOLIS TOWER



#### **LOCATION**

25 Nakhla El Motaey St. -Heliopolis, Cairo-Egypt.

**TOTAL BUILT UP AREA** 4545 m<sup>2</sup>

#### **DESCRIPTION**

21 apartments, Clubhouse, 02 Commercial ground floors about 500 m2 offices Areas, Garage

## **OWNER**GOZOUR DEVELOPMENTS

### CONTRACTOR

**INCONS Integrated Construction** 

#### **CONTRACT WORKS**

All works starting with Design, Geo-Technical, Diaphragm, Dewatering, Excavation, R.C. Works, Piping, Sanitary, Plastering, Flooring, Walls, Ceiling, Electric, HVAC Fire system, Mechanical, Painting, and Decoration.. Etc.

**CONTRACT VALUE** 20000000 LE







# INTERIOR DESIGN & FINISHING WORKS

## RESIDENTIAL

































# **OFFICES**













# COMMERTAIL



















## **CONTACTS INFO**

- **20** Samir Abdel Ra'ouf- Makram Ebied
- **(202) 2725267**
- @ info@incons-eg.com
- ⊗ www.incons-eg.com
- 🖶 (202) **2725298**