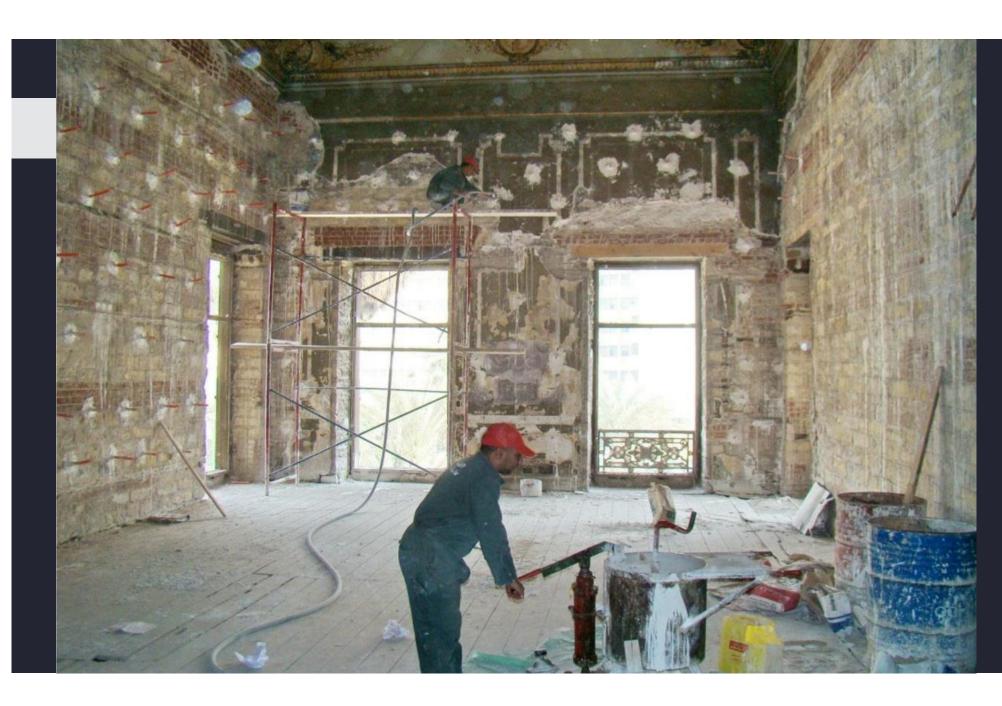

# RESTORATION & CONSERVATION WORKS

# LOCAL RESTORATION PROJECTS

- Ahmed Ibn Tulun Mosque
- Mohamed Ali Pasha Palace
- Al Moayyed Sheikh Mosque
- Basement of The Egyptian Museum
- Al- Selhdar Mosque
- Dar Al Darb In Citadel
- Dar Al Mahfuzat In Citadel
- Sultan Al Ghouri Mosque
- Abou El Dahab Group
- Mohammed Mahmoud Khalil Palace
- Ismail Pasha Al-Mufatish Palace

- Ahmed Kohieh Mosque
- Bahlowan Mosque
- North Cairo Wall
- Sabeel Mohamed Ali
- Sabeel Abu Al Iqbal
- The Hanging Church
- Mrs. Wassila's House
- Al-Sinari House
- Mahmoud Muharram Mosque
- Dair Al Rosul In Atfih
- Mosque of Qainabai Al Ramah

# REGIONAL RESTORATION PROJECTS

- King Abdul Aziz Palace In Al Murabba
- Al Askar Palace in Al Majma
- Mud Buildings In Turif District
- Building Of The Heritage Preservation Society In Al Murabba