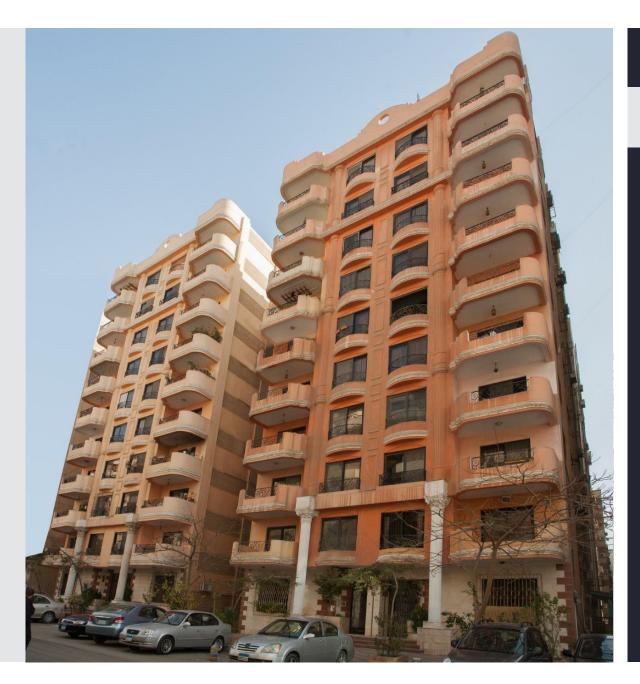

# SARAYA EL HADAYEK COMPLEX

#### **LOCATION**

16, Wali Al Ahad st. Hadayek El Kobba, Cairo-Egypt.

**TOTAL BUILT UP AREA** 57000 m2

#### **DESCRIPTION**

**168** Deluxe Flats, **044** Offices, **150** Commercial Areas, **002** Cinemas Bowling Billiard Restaurants, Super Market, Garages.