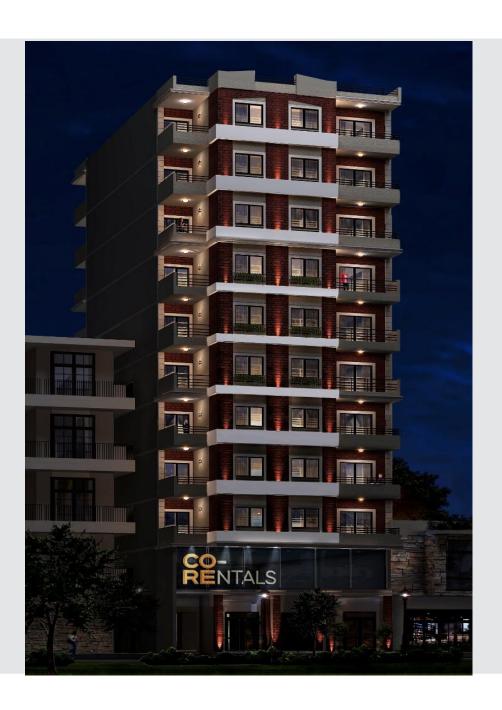

# DESIGNING & EXECUTION OF HELIOPOLIS TOWER

#### **LOCATION**

25 Nakhla El Motaey St. -Heliopolis, Cairo-Egypt.

**TOTAL BUILT UP AREA** 4545 m<sup>2</sup>

#### **DESCRIPTION**

21 apartments, Clubhouse, 02 Commercial ground floors about 500 m2 offices Areas, Garage