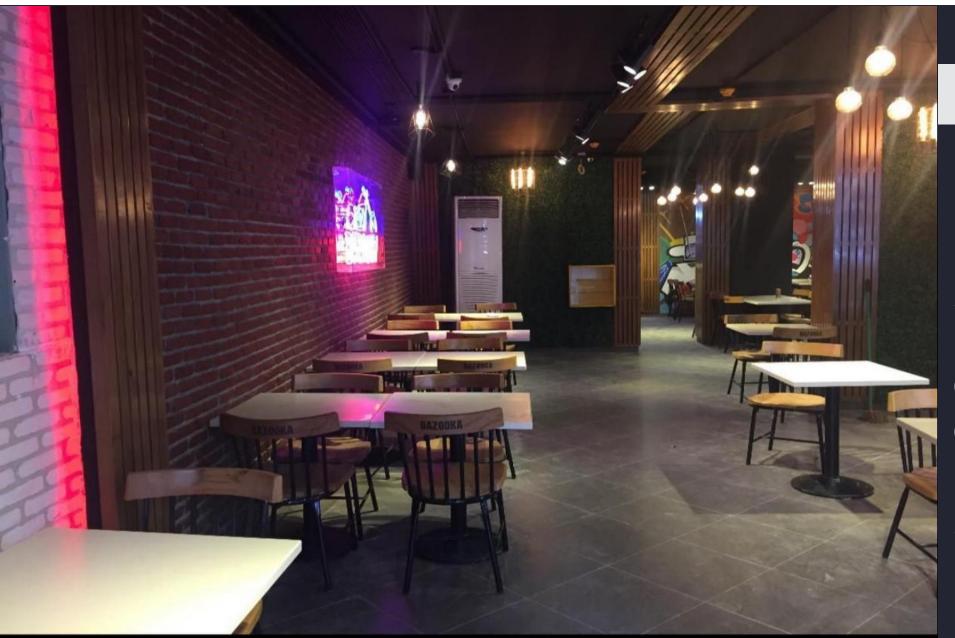

TRACT VALUE** 12000000 LE

# DESIGNING & EXECUTION OF HELIOPOLIS TOWER



#### **LOCATION**

25 Nakhla El Motaey St. -Heliopolis, Cairo-Egypt.

**TOTAL BUILT UP AREA** 4545 m<sup>2</sup>

#### **DESCRIPTION**

21 apartments, Clubhouse, 02 Commercial ground floors about 500 m2 offices Areas, Garage

## **OWNER**GOZOUR DEVELOPMENTS

### CONTRACTOR

**INCONS Integrated Construction** 

#### **CONTRACT WORKS**

All works starting with Design, Geo-Technical, Diaphragm, Dewatering, Excavation, R.C. Works, Piping, Sanitary, Plastering, Flooring, Walls, Ceiling, Electric, HVAC Fire system, Mechanical, Painting, and Decoration.. Etc.

**CONTRACT VALUE** 20000000 LE







# INTERIOR DESIGN & FINISHING WORKS

## RESIDENTIAL

































# **OFFICES**













# COMMERTAIL



















## **CONTACTS INFO**

- **20** Samir Abdel Ra'ouf- Makram Ebied
- **(202) 2725267**
- @ info@incons-eg.com
- ⊗ www.incons-eg.com
- 🖶 (202) **2725298**