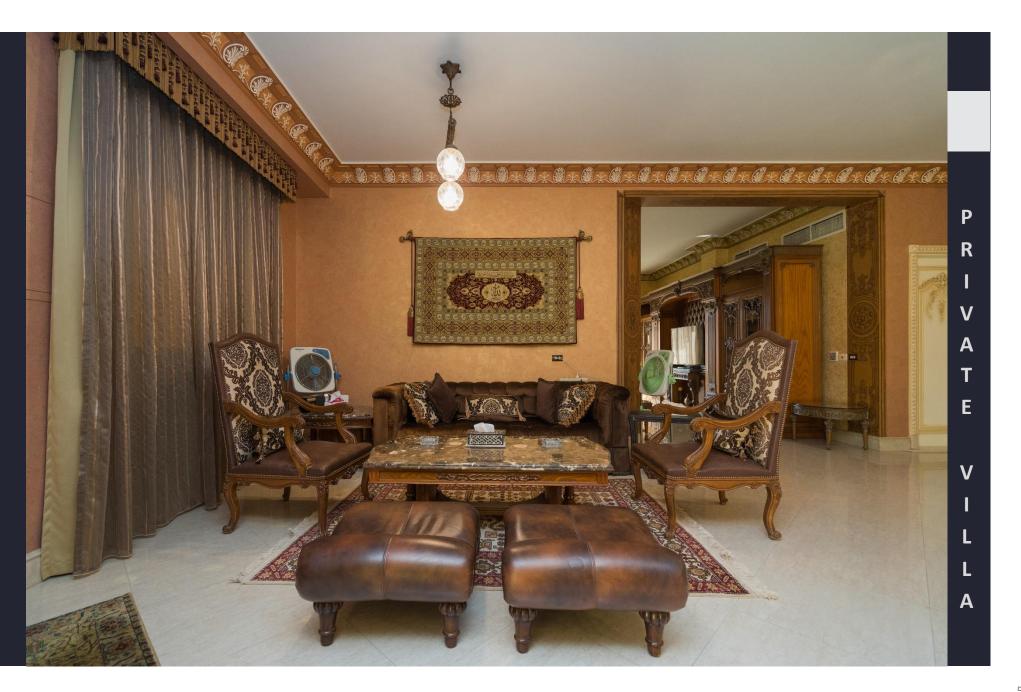

# MAKRAM EBID TOWERS

#### **LOCATION**

18, Samir Abd El-Raouf st. > zone-8 – Nasr City, Cairo-Egypt.

**TOTAL BUILT UP AREA** 6500 m<sup>2</sup>

#### **DESCRIPTION**

20 super Deluxe Flats, each flat 250 m2, 04 offices, 02 Commercial ground floors.

#### **OWNER**

AHMED Bader El-Dien (chairman)

#### Consultant

Arch. Dr. TAREK Abou Zekry (designer)

Eng. Saeed Emam (structural design)

#### **CONTRACTOR**

**INCONS Integrated Constructions** 

#### **CONTRACT WORKS**

All works starting with Geo-Technical, Diaphragm, Dewatering, Excavation, R.C. Works, Piping, Sanitary, Plastering, Flooring, Walls, Ceiling, Electric, HVAC Fire system, Mechanical, Painting, and Decoration.. Etc.

**CONTRACT VALUE** 6750000 LE