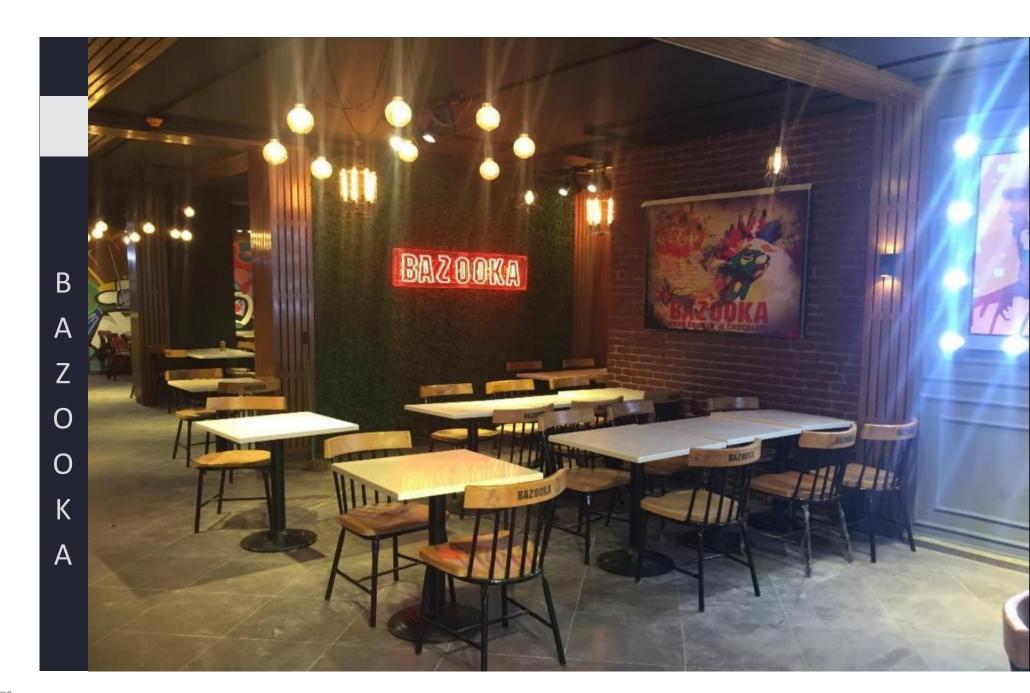

ONTRACT VALUE** 12000000 LE

# DESIGNING & EXECUTION OF HELIOPOLIS TOWER



#### **LOCATION**

25 Nakhla El Motaey St. -Heliopolis, Cairo-Egypt.

**TOTAL BUILT UP AREA** 4545 m<sup>2</sup>

#### **DESCRIPTION**

21 apartments, Clubhouse, 02 Commercial ground floors about 500 m2 offices Areas, Garage

## **OWNER**GOZOUR DEVELOPMENTS

### CONTRACTOR

**INCONS Integrated Construction** 

#### **CONTRACT WORKS**

All works starting with Design, Geo-Technical, Diaphragm, Dewatering, Excavation, R.C. Works, Piping, Sanitary, Plastering, Flooring, Walls, Ceiling, Electric, HVAC Fire system, Mechanical, Painting, and Decoration.. Etc.

**CONTRACT VALUE** 20000000 LE







# INTERIOR DESIGN & FINISHING WORKS

## RESIDENTIAL

































# **OFFICES**













# COMMERTAIL



















## **CONTACTS INFO**

- **20** Samir Abdel Ra'ouf- Makram Ebied
- **(202) 2725267**
- @ info@incons-eg.com
- ⊗ www.incons-eg.com
- 🖶 (202) **2725298**